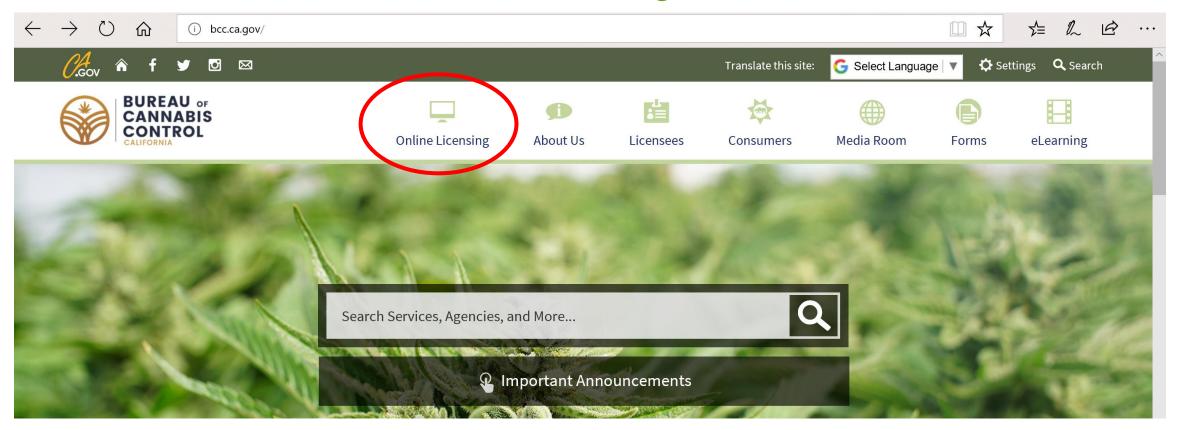

#### How to check a license?

#### • Go to the Bureau's website: <u>www.bcc.a.gov</u>