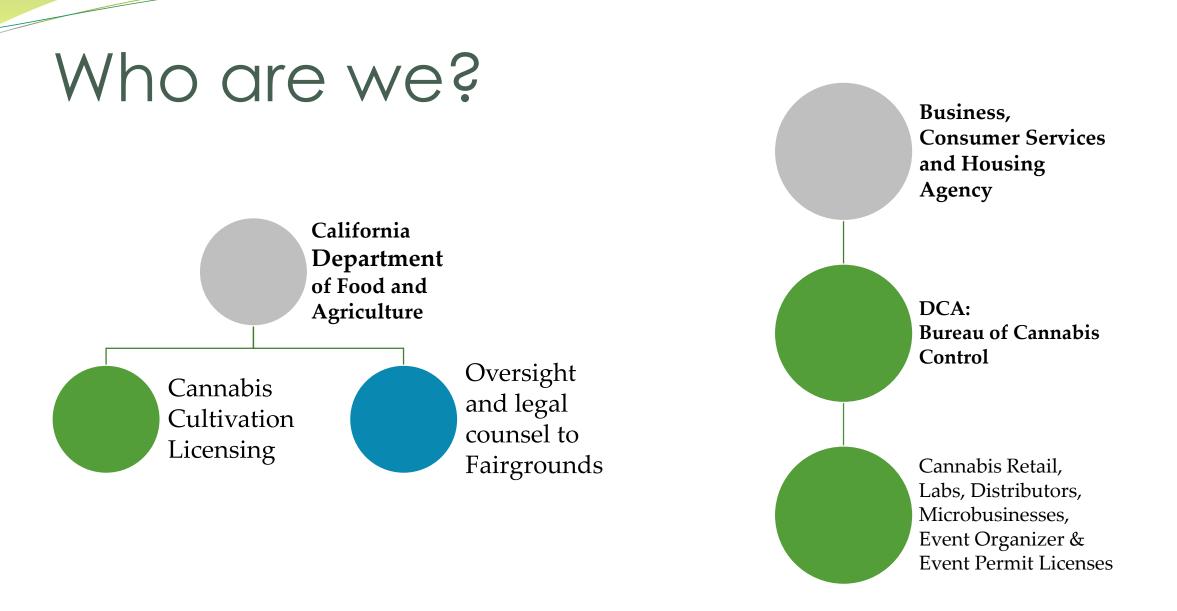

|                 | system       | effective   |              | begins       |

- Highlights that make California law unique:
  - Dual licensing system cannot issue license if in conflict with local ordinance
  - Vertical Integration Allowed (except for Lab Testing)
  - Temporary license issuance
  - Event organizer & permit system

## Key Statutory Provisions – State Law

- Prevent youth access to cannabis and prohibit marketing cannabis to children
- All cannabis businesses are geographically bound to a licensed location
- Cannabis can <u>only</u> be sold by a licensed Retailer or Microbusiness
- Proximity ban 1,000' of a school or youth center while children are present
- Recreational use of cannabis is prohibited for persons less than 21 years of age
- Smoking is prohibited in public



#### Overview of Licensing Authorities



This graphic illustrates the movement of cannabis and cannabis products through the three state agencies responsible for regulating cannabis.

WFA Convention - Session: Cannabis 101 - January 5, 2018

### Road to Jan 1

- Recap of activities:
  - Creating new state government infrastructure
  - Three state regulatory entities working collaboratively
  - Regulation drafting goals: balance and flexibility
  - Creating licensing and Track & Trace information technology systems
- Local jurisdictions at various points, in process of creating ordinances
- Just the beginning!

# **CDFA Guidelines for Fairs**

- How were the Guidelines developed?
- What should DAA's consider in policy development?
- What conversations should a DAA have before an agreemen