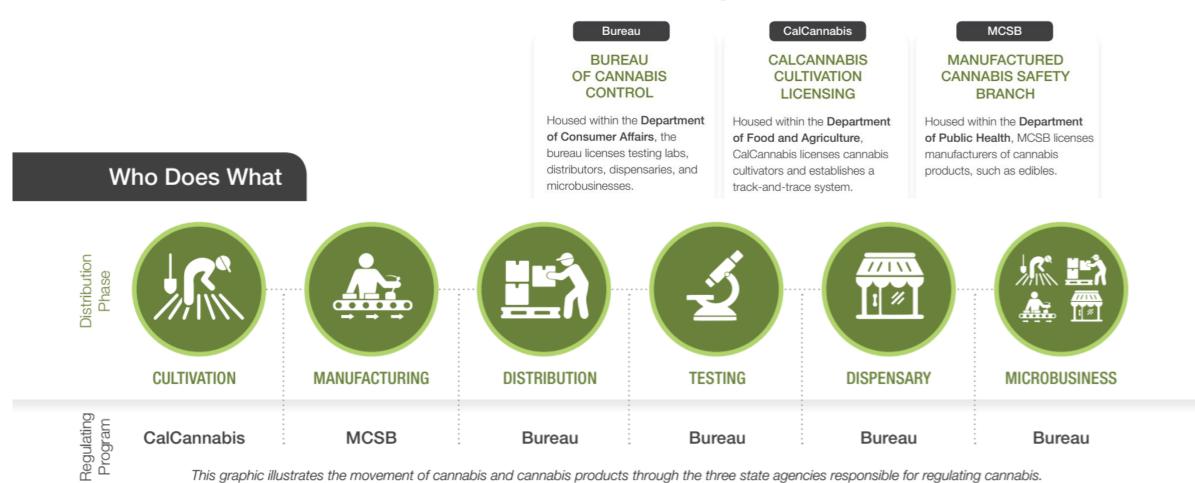

#### Overview of Licensing Authorities

This graphic illustrates the movement of cannabis and cannabis products through the three state agencies responsible for regulating cannabis.

WFA Convention - Session: Cannabis 101 - January 5, 2018