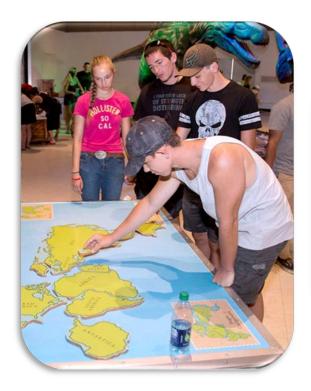

Some of the different types of interactive learning stations catered to children of all different age groups.

To help make the exhibit come to Life, dramatic lighting, sound, and movement is placed in different parts of the dinosaurs like their hands, heads, and tails.