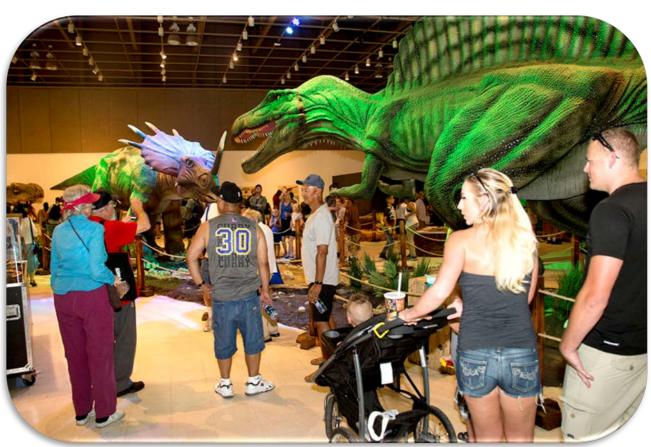

Div 15: New Children's Program - Dinosaur Expedition

Floor Plan of two exhibition halls, Expo Center #4 and #5 designated for the Dinosaur Expedition.

Lurking on top of the entrance way, there is a life-size dinosaur with a moving the tail to draw in the crowds.