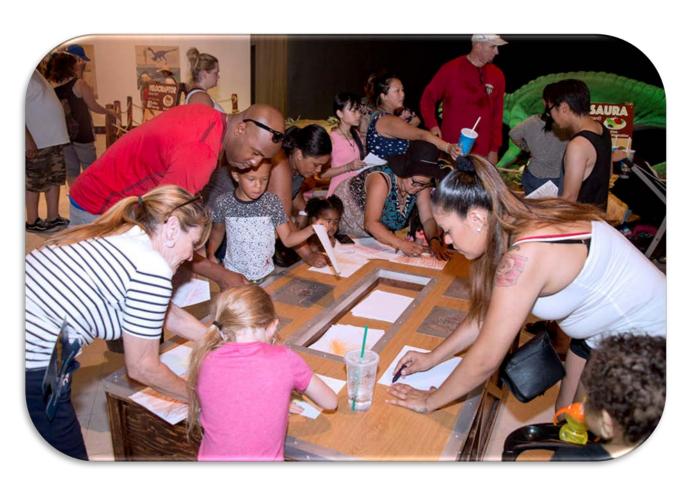

Some of the different types of interactive learning stations catered to children of all different age groups.

To help make the exhibit come to Life, dramatic lighting, sound, and movement is placed in different parts of the dinosaurs like their hands, heads, and tails.