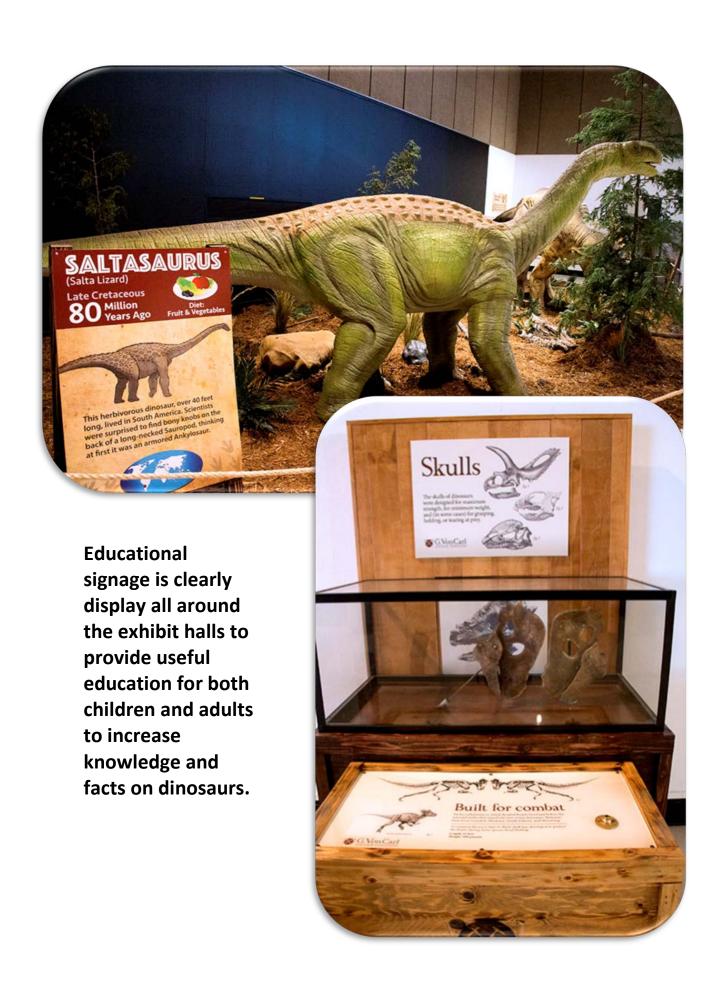

Some of the different types of interactive learning stations catered to children of all different age groups.

To help make the exhibit come to Life, dramatic lighting, sound, and movement is placed in different parts of the dinosaurs like their hands, heads, and tails.