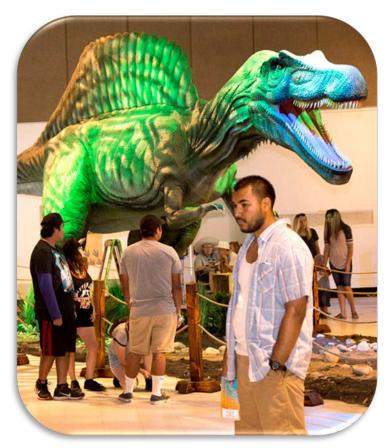

Div 15: New Children's Program - Dinosaur Expedition

Floor Plan of two exhibition halls, Expo Center #4 and #5 designated for the Dinosaur Expedition.

Lurking on top of the entrance way, there is a life-size dinosaur with a moving the tail to draw in the crowds.