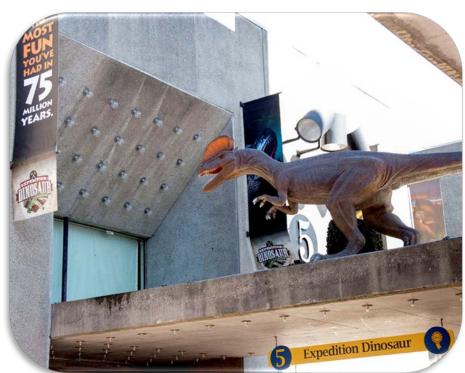

Div 15: New Children's Program - Dinosaur Expedition

Floor Plan of two exhibition halls, Expo Center #4 and #5 designated for the Dinosaur Expedition.

Lurking on top of the entrance way, there is a life-size dinosaur with a moving the tail to draw in the crowds.