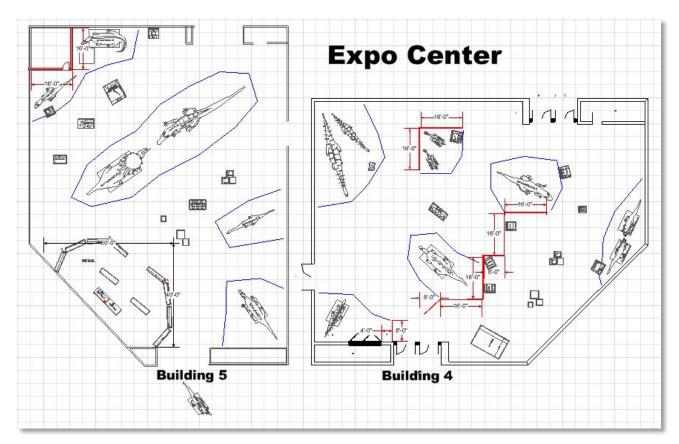

Div 15: New Children's Program - Dinosaur Expedition

Floor Plan of two exhibition halls, Expo Center #4 and #5 designated for the Dinosaur Expedition.

Lurking on top of the entrance way, there is a life-size dinosaur with a moving the tail to draw in the crowds.