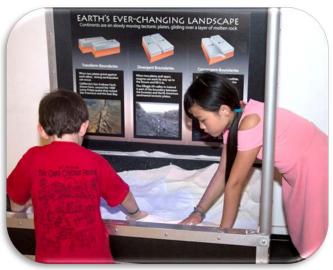

Some of the different types of interactive learning stations catered to children of all different age groups.

To help make the exhibit come to Life, dramatic lighting, sound, and movement is placed in different parts of the dinosaurs like their hands, heads, and tails.