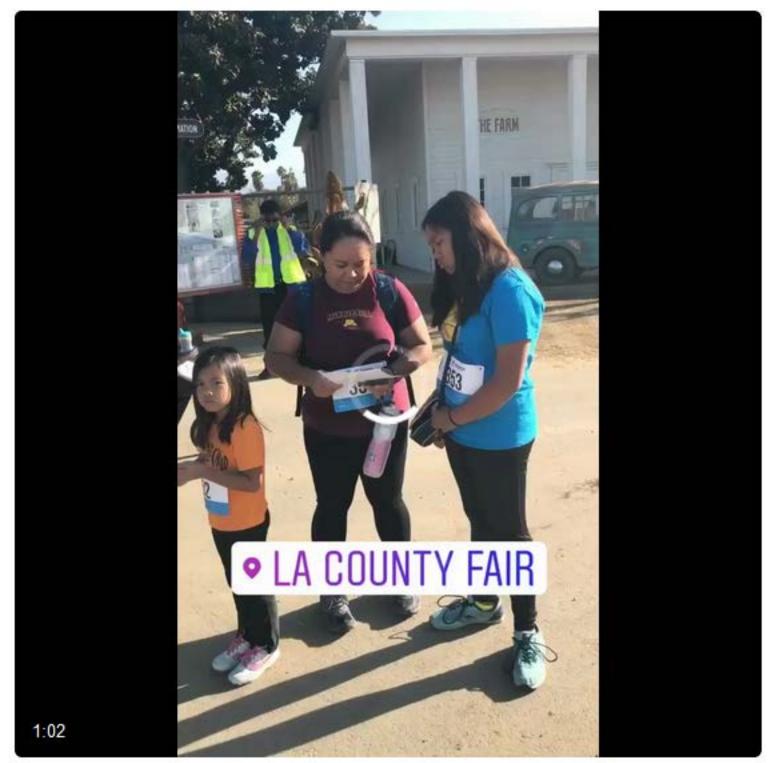

Great day at the @lacountyfair with #100mileclub families from all over! Miles, sMILES, and (shhh) a little bit of fair food! #runlikeakid