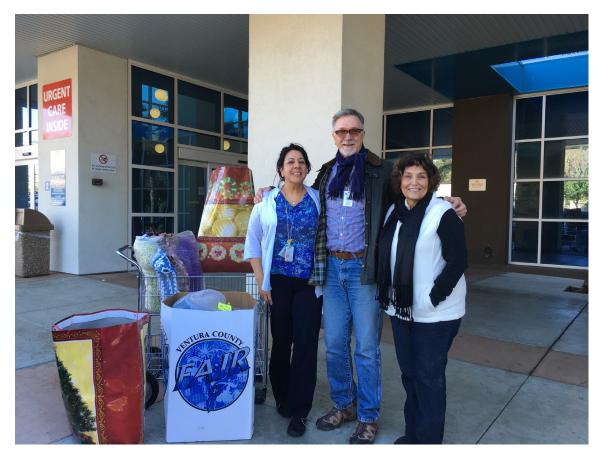

Happy #GivingTuesday!

Generous donations.

Delivering the hats to the hospital.

Thanks to the community.