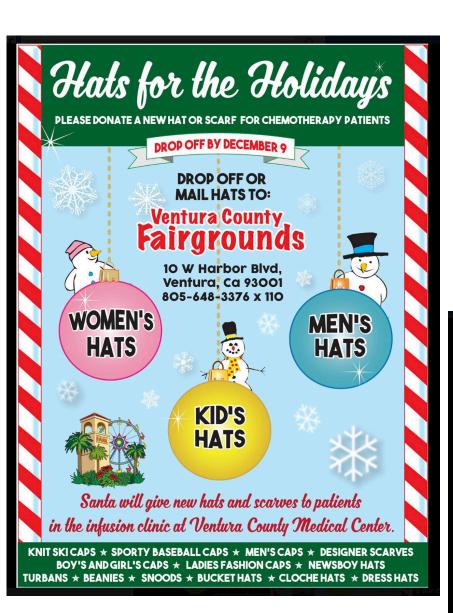

We hope that when you are shopping for gifts please consider purchasing a new hat for a chemotherapy patient at Ventura County Medical Center.

The Ventura County Fairgrounds is collecting new hats for women, men and children with cancer who are undergoing chemotherapy at Ventura County Medical Center.

Knit ski caps, sporty baseball caps, men's caps, head scarves, boy's and girl's caps, ladies fashion caps, newsboy hats, turbans, beanies, snoods, bucket hats, cloche hats and dress hats will all make nice gifts.

NEW hats only please, patients are immuno compromised and can't use anything recycled.

We will be collecting hats until December 9, so we can distribute to patients on time to wear them this Holiday Season.

You can deliver your hat to the Fairgrounds Monday through Friday, 9-5 or send by mail to Ventura County Fairgrounds 10 W. Harbor Blvd. Ventura, CA 93001

Please share this with your friends. Thank you!