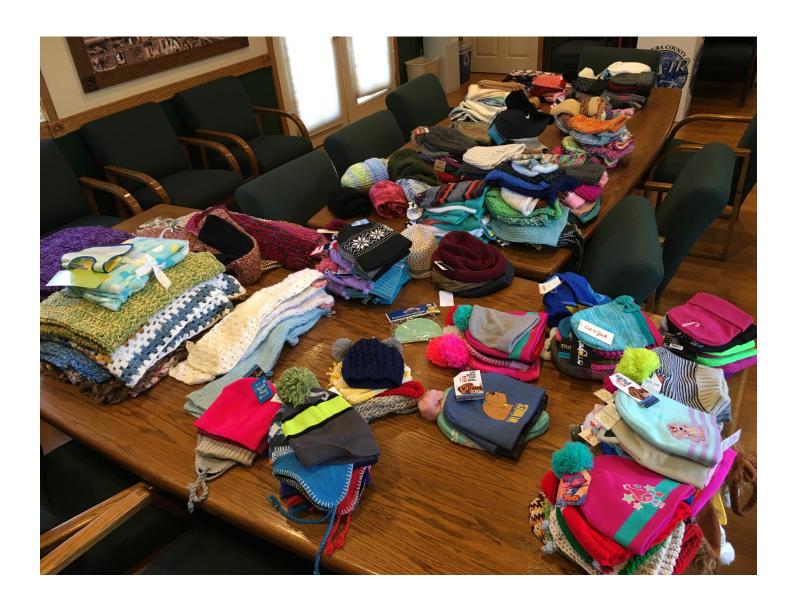

Happy #GivingTuesday!

Generous donations.

Delivering the hats to the hospital.

Thanks to the community.