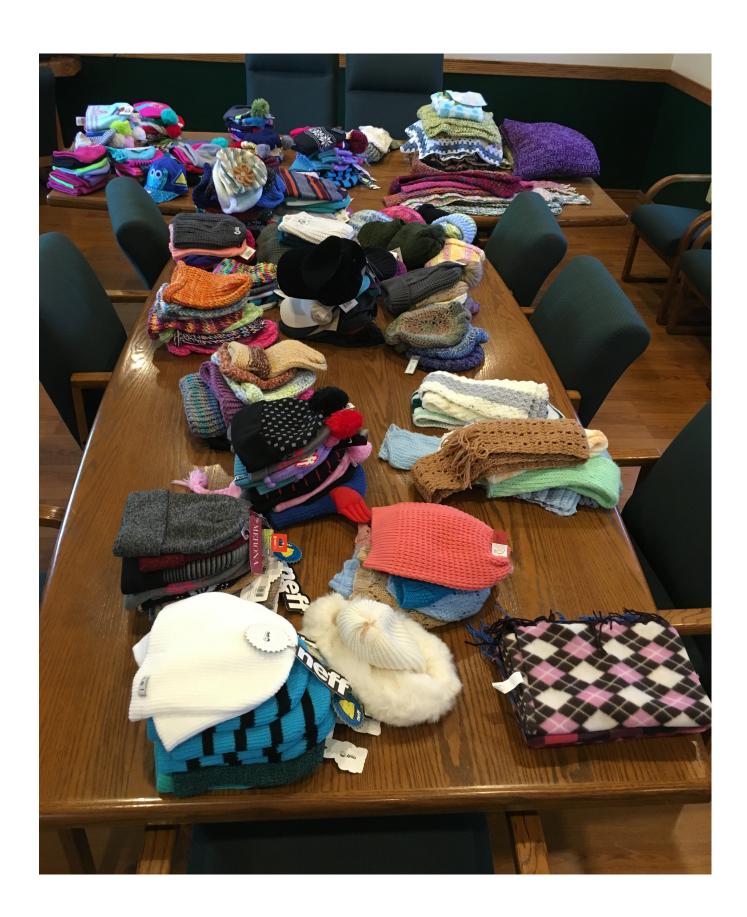

Happy #GivingTuesday!

Generous donations.

Delivering the hats to the hospital.

Thanks to the community.