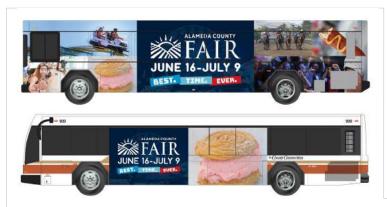

County Connection Full (53.15'x9')

Clear Channel Billboard Ads (1400x400px)

Outfront Billboard Ad 912px x 304px

**Bus Wraps** 