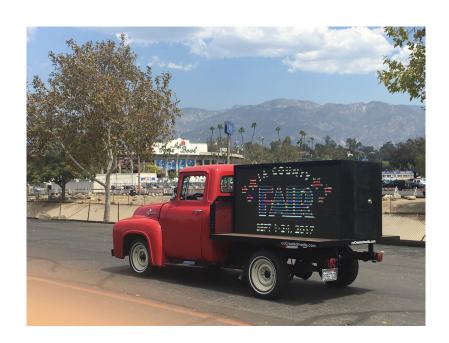

--------|---|
| Division # and Title:                               | Class#                   |   |
| Marketing Goal:                                     |                          |   |
| Form of Promotion (what type of promotion was it ar | nd where did it appear): |   |
|                                                     |                          |   |
| Who was your target market?                         |                          |   |
| What was the reach?                                 |                          |   |
| What was the ROI or outcome                         |                          |   |

### **Outdoor billboard**

## 10 FWY East at the 710 split





### **Bus Tail** LA Metro



**Street Poster**Holt Blvd. in Ontario



# **Mobile Billboard**Rose Bowl & LACMA





# **Angels Stadium**Off the 57 FWY in Anaheim



#### **PDF Entry Information**

| Exhibitor Name: Kristy Dahlstrom          |
|-------------------------------------------|
| <b>WEN</b> : 61B393                       |
| Division: Section 1.3 - Media & Marketing |
| Class: 04 Outdoor Advertising Campaign    |
| Title: LA County Fair                     |
| Description:                              |
|                                           |
|                                           |
|                                           |
|                                           |
|                                           |
|                                           |
|                                           |
|                                           |
|