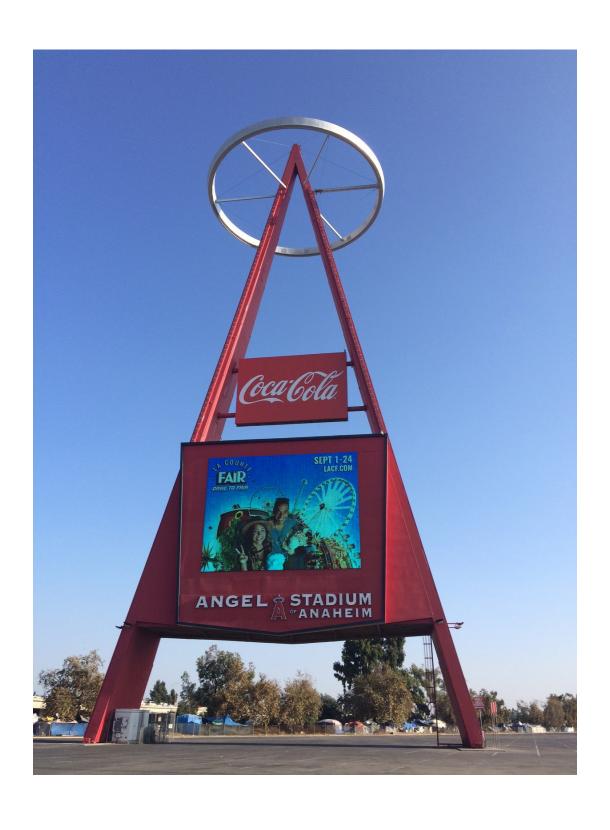

| Class#                   |   |
| Marketing Goal:                                     |                          |   |
| Form of Promotion (what type of promotion was it ar | nd where did it appear): |   |
|                                                     |                          |   |
| Who was your target market?                         |                          |   |
| What was the reach?                                 |                          |   |
| What was the ROI or outcome                         |                          |   |

### **Outdoor billboard**

## 10 FWY East at the 710 split





### **Bus Tail** LA Metro



**Street Poster**Holt Blvd. in Ontario



# **Mobile Billboard**Rose Bowl & LACMA





# **Angels Stadium**Off the 57 FWY in Anaheim



#### **PDF Entry Information**

| Exhibitor Name: Kristy Dahlstrom          |
|-------------------------------------------|
| <b>WEN</b> : 61B393                       |
| Division: Section 1.3 - Media & Marketing |
| Class: 04 Outdoor Advertising Campaign    |
| Title: LA County Fair                     |
| Description:                              |
|                                           |
|                                           |
|                                           |
|                                           |
|                                           |
|                                           |
|                                           |
|                                           |
|                                           |
|