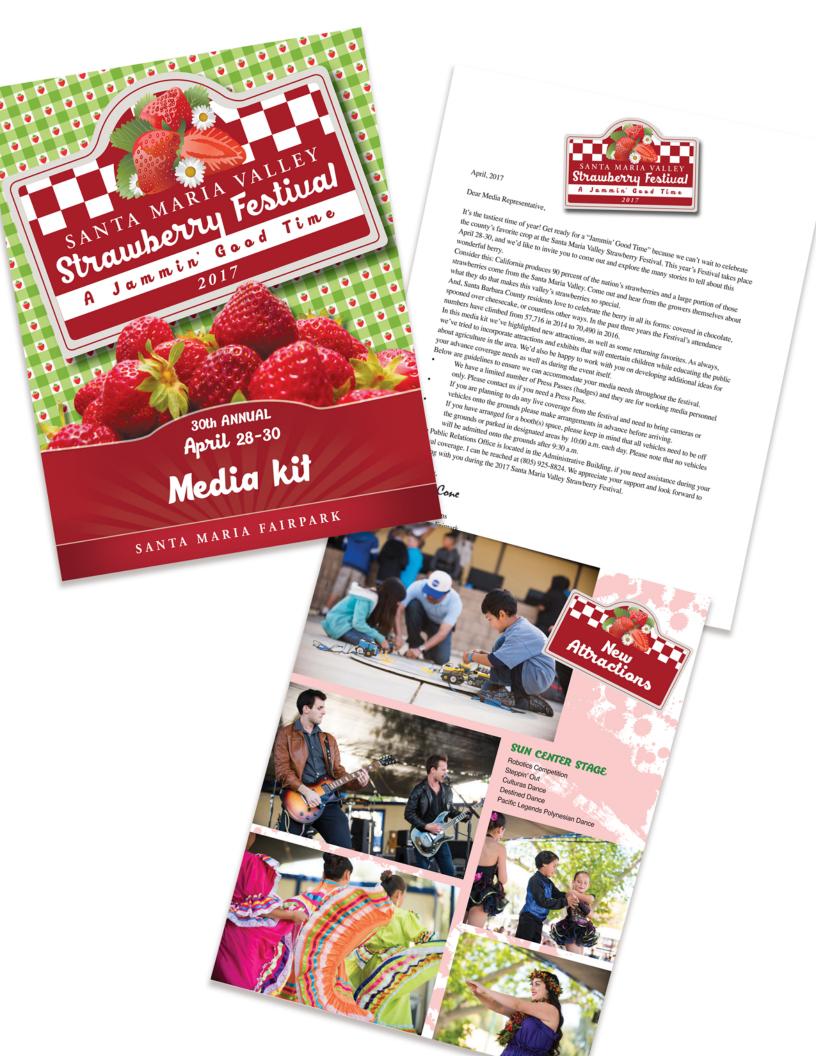

ALL DAY EVENTS The SUN Extreme Sports Zone Midway of Fun Kiddy Carnival Midway of Fun Main Carnival Presented by Telemundo Over the Top Still Characters

Buki the Clown BC Characters

Street Drum Corps Balloonacy

AgVentureland

FRIDAY, APRIL 28TH FREE Senior Day (Seniors 62+ are FREE all day)

12:00 – 4:00 Strawberry Tasking Presented by CA Women for Ar Honda and Toyota Strawberry I

Everything that Matters In the Kinchen Cooking Show Presented by Coast-tills Honda and Toyota Strawberry Payllion