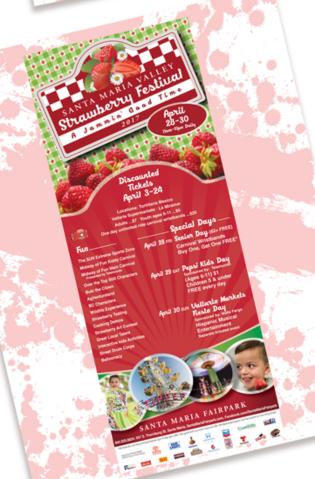

ALL DAY EVENTS The SUN Extreme Sports Zone Midway of Fun Kiddy Carnival Midway of Fun Main Carnival Presented by Telemundo Over the Top Still Characters

Buki the Clown BC Characters

Street Drum Corps Balloonacy

AgVentureland

FRIDAY, APRIL 28TH FREE Senior Day (Seniors 62+ are FREE all day)

12:00 – 4:00 Strawberry Tasking Presented by CA Women for Ar Honda and Toyota Strawberry I

Everything that Matters In the Kinchen Cooking Show Presented by Coast-tills Honda and Toyota Strawberry Payllion

Everything that Matters
In the Kinchen Cooking Show
Presented by Coastfulis
Honda and Toyola Strawberry Paylion

SATURDAY, APRIL 29TH PEPSI \$1 Kids Day Presented by Telemundo

12:00 - 4:00 Strawberry Tasting
Presented by CA Women for A9
Presented by CA Women for A9
Honda and Toyoda Strawberry Pavilion

SUNDAY, APRIL 30TH

Vallaria Supermarkets Fiesta Day

6:30 Pacific Legends Polynesian Dance The SUN Center Stage

12:00 - 4:00 Strawberry Tasting
Presented by CA Women for Ag
Honda and Toyota Strawberry Pavillor 12:30