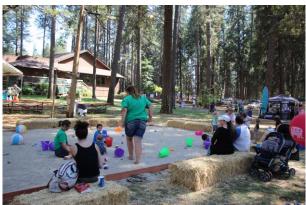

"Beachcomber Area," and it featured 20' x 32' sand box (built by the Fairgrounds maintenance

team) and filled it with sand, sand toys, and beach balls. We surrounded it with hay bales for

seating, and provided a Fair team member to monitor the area and encourage play in the sand

box.

What were the results?

What a popular addition to the Magic Forest! At any given time during the Fair, the sand box

was filled with children playing in the sand. Additionally, we received comments from Fair-

goers, thanking us for providing an area for children to rest and play at no cost, and an area for

parents to sit (the hay bales) and rest at the Fair. As an added bonus, this was an opportunity for

some children to experience the "beach" for the first time! This is definitely an exhibit we'll be