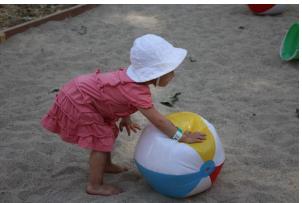

"Beachcomber Area," and it featured 20' x 32' sand box (built by the Fairgrounds maintenance

team) and filled it with sand, sand toys, and beach balls. We surrounded it with hay bales for

seating, and provided a Fair team member to monitor the area and encourage play in the sand

box.

What were the results?

What a popular addition to the Magic Forest! At any given time during the Fair, the sand box

was filled with children playing in the sand. Additionally, we received comments from Fair-

goers, thanking us for providing an area for children to rest and play at no cost, and an area for

parents to sit (the hay bales) and rest at the Fair. As an added bonus, this was an opportunity for

some children to experience the "beach" for the first time! This is definitely an exhibit we'll be