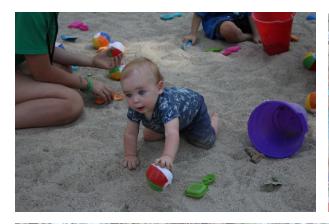

"Beachcomber Area," and it featured 20' x 32' sand box (built by the Fairgrounds maintenance

team) and filled it with sand, sand toys, and beach balls. We surrounded it with hay bales for

seating, and provided a Fair team member to monitor the area and encourage play in the sand

box.

What were the results?

What a popular addition to the Magic Forest! At any given time during the Fair, the sand box

was filled with children playing in the sand. Additionally, we received comments from Fair-

goers, thanking us for providing an area for children to rest and play at no cost, and an area for

parents to sit (the hay bales) and rest at the Fair. As an added bonus, this was an opportunity for

some children to experience the "beach" for the first time! This is definitely an exhibit we'll be