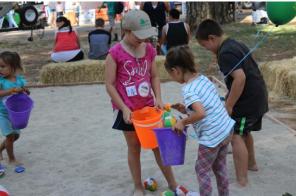

"Beachcomber Area," and it featured 20' x 32' sand box (built by the Fairgrounds maintenance

team) and filled it with sand, sand toys, and beach balls. We surrounded it with hay bales for

seating, and provided a Fair team member to monitor the area and encourage play in the sand

box.

What were the results?

What a popular addition to the Magic Forest! At any given time during the Fair, the sand box

was filled with children playing in the sand. Additionally, we received comments from Fair-

goers, thanking us for providing an area for children to rest and play at no cost, and an area for

parents to sit (the hay bales) and rest at the Fair. As an added bonus, this was an opportunity for

some children to experience the "beach" for the first time! This is definitely an exhibit we'll be