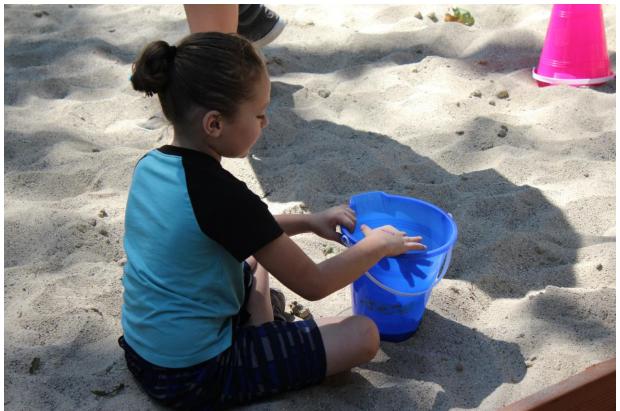

"Beachcomber Area," and it featured 20' x 32' sand box (built by the Fairgrounds maintenance

team) and filled it with sand, sand toys, and beach balls. We surrounded it with hay bales for

seating, and provided a Fair team member to monitor the area and encourage play in the sand

box.

What were the results?

What a popular addition to the Magic Forest! At any given time during the Fair, the sand box

was filled with children playing in the sand. Additionally, we received comments from Fair-

goers, thanking us for providing an area for children to rest and play at no cost, and an area for

parents to sit (the hay bales) and rest at the Fair. As an added bonus, this was an opportunity for

some children to experience the "beach" for the first time! This is definitely an exhibit we'll be