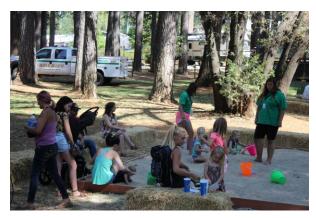

"Beachcomber Area," and it featured 20' x 32' sand box (built by the Fairgrounds maintenance

team) and filled it with sand, sand toys, and beach balls. We surrounded it with hay bales for

seating, and provided a Fair team member to monitor the area and encourage play in the sand

box.

What were the results?

What a popular addition to the Magic Forest! At any given time during the Fair, the sand box

was filled with children playing in the sand. Additionally, we received comments from Fair-

goers, thanking us for providing an area for children to rest and play at no cost, and an area for

parents to sit (the hay bales) and rest at the Fair. As an added bonus, this was an opportunity for

some children to experience the "beach" for the first time! This is definitely an exhibit we'll be