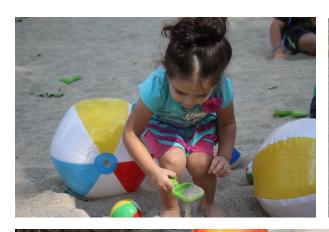

"Beachcomber Area," and it featured 20' x 32' sand box (built by the Fairgrounds maintenance

team) and filled it with sand, sand toys, and beach balls. We surrounded it with hay bales for

seating, and provided a Fair team member to monitor the area and encourage play in the sand

box.

What were the results?

What a popular addition to the Magic Forest! At any given time during the Fair, the sand box

was filled with children playing in the sand. Additionally, we received comments from Fair-

goers, thanking us for providing an area for children to rest and play at no cost, and an area for

parents to sit (the hay bales) and rest at the Fair. As an added bonus, this was an opportunity for

some children to experience the "beach" for the first time! This is definitely an exhibit we'll be