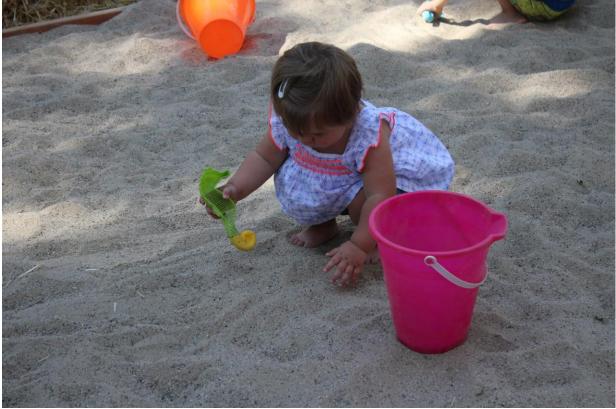

"Beachcomber Area," and it featured 20' x 32' sand box (built by the Fairgrounds maintenance

team) and filled it with sand, sand toys, and beach balls. We surrounded it with hay bales for

seating, and provided a Fair team member to monitor the area and encourage play in the sand

box.

What were the results?

What a popular addition to the Magic Forest! At any given time during the Fair, the sand box

was filled with children playing in the sand. Additionally, we received comments from Fair-