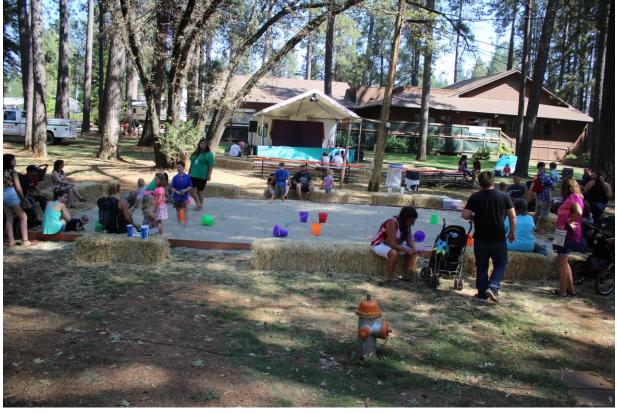

"Beachcomber Area," and it featured 20' x 32' sand box (built by the Fairgrounds maintenance

team) and filled it with sand, sand toys, and beach balls. We surrounded it with hay bales for

seating, and provided a Fair team member to monitor the area and encourage play in the sand

box.

What were the results?

What a popular addition to the Magic Forest! At any given time during the Fair, the sand box

was filled with children playing in the sand. Additionally, we received comments from Fair-

goers, thanking us for providing an area for children to rest and play at no cost, and an area for

parents to sit (the hay bales) and rest at the Fair. As an added bonus, this was an opportunity for

some children to experience the "beach" for the first time! This is definitely an exhibit we'll be