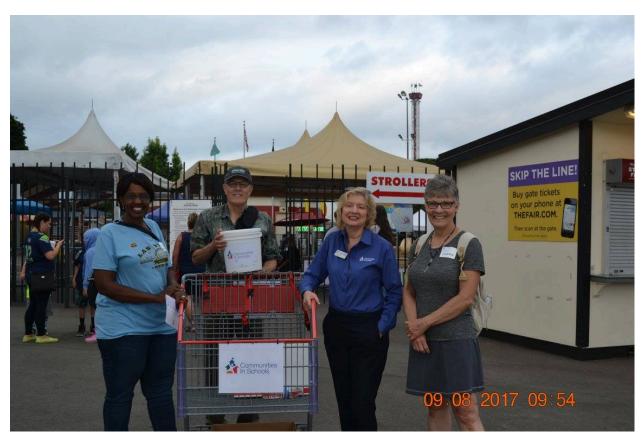

|                                                              |
|           |                                                                                                                |                                                              |
|           |                                                                                                                |                                                              |
|           |                                                                                                                |                                                              |

Washington State Fair – Division 19: New Community Outreach























## **PDF Entry Information**

| Exhibitor Name: Kayla Thomas                 |
|----------------------------------------------|
| <b>WEN:</b> E7E547                           |
| Division: Section 2 - Innovation & Managemen |
| Class: 19 New Community Outreach Program     |
| Title:                                       |
| Description:                                 |
|                                              |
|                                              |
|                                              |
|                                              |
|                                              |
|                                              |
|                                              |
|                                              |
|