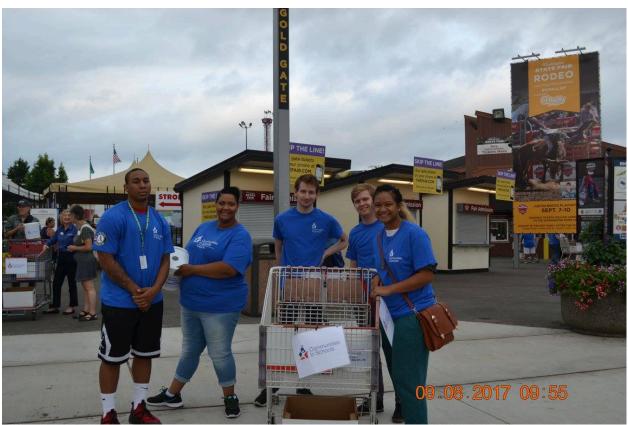

|                                                              |
|           |                                                                                                                |                                                              |
|           |                                                                                                                |                                                              |
|           |                                                                                                                |                                                              |

Washington State Fair – Division 19: New Community Outreach























## **PDF Entry Information**

| Exhibitor Name: Kayla Thomas                 |
|----------------------------------------------|
| <b>WEN:</b> E7E547                           |
| Division: Section 2 - Innovation & Managemen |
| Class: 19 New Community Outreach Program     |
| Title:                                       |
| Description:                                 |
|                                              |
|                                              |
|                                              |
|                                              |
|                                              |
|                                              |
|                                              |
|                                              |
|