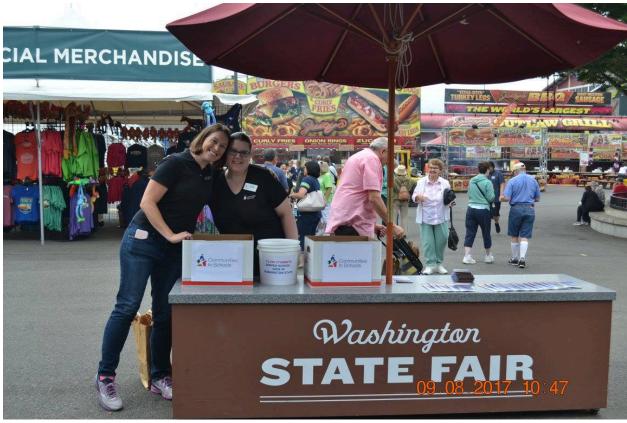

|                                                              |
|           |                                                                                                                |                                                              |
|           |                                                                                                                |                                                              |
|           |                                                                                                                |                                                              |

Washington State Fair – Division 19: New Community Outreach























## **PDF Entry Information**

| Exhibitor Name: Kayla Thomas                 |
|----------------------------------------------|
| <b>WEN:</b> E7E547                           |
| Division: Section 2 - Innovation & Managemen |
| Class: 19 New Community Outreach Program     |
| Title:                                       |
| Description:                                 |
|                                              |
|                                              |
|                                              |
|                                              |
|                                              |
|                                              |
|                                              |
|                                              |
|