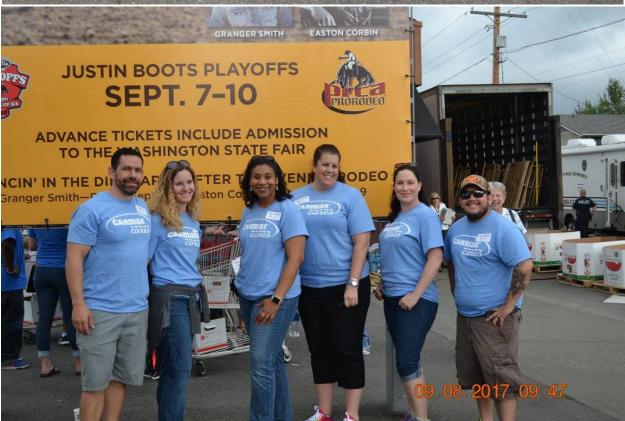

|                                                              |
|           |                                                                                                                |                                                              |
|           |                                                                                                                |                                                              |
|           |                                                                                                                |                                                              |

Washington State Fair – Division 19: New Community Outreach























## **PDF Entry Information**

| Exhibitor Name: Kayla Thomas                 |
|----------------------------------------------|
| <b>WEN:</b> E7E547                           |
| Division: Section 2 - Innovation & Managemen |
| Class: 19 New Community Outreach Program     |
| Title:                                       |
| Description:                                 |
|                                              |
|                                              |
|                                              |
|                                              |
|                                              |
|                                              |
|                                              |
|                                              |
|