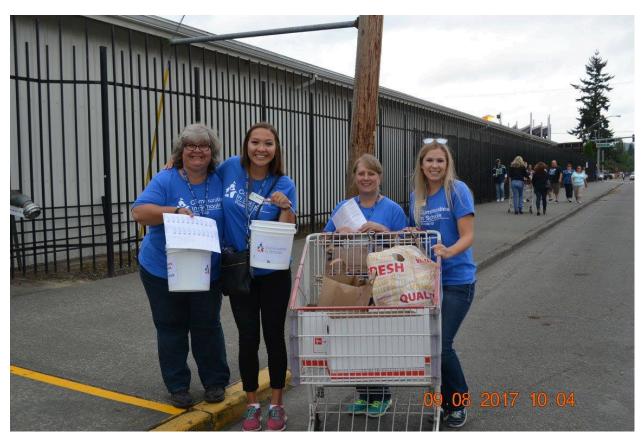

|                                                              |
|           |                                                                                                                |                                                              |
|           |                                                                                                                |                                                              |
|           |                                                                                                                |                                                              |

Washington State Fair – Division 19: New Community Outreach























## **PDF Entry Information**

| Exhibitor Name: Kayla Thomas                 |
|----------------------------------------------|
| <b>WEN:</b> E7E547                           |
| Division: Section 2 - Innovation & Managemen |
| Class: 19 New Community Outreach Program     |
| Title:                                       |
| Description:                                 |
|                                              |
|                                              |
|                                              |
|                                              |
|                                              |
|                                              |
|                                              |
|                                              |
|