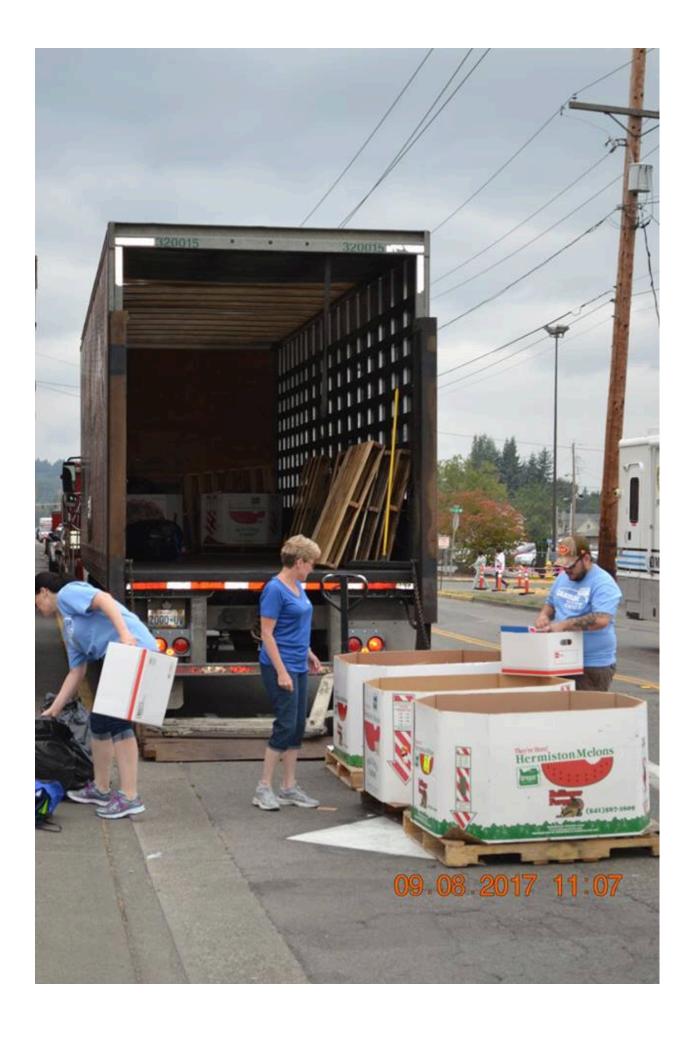

|                                                              |
|           |                                                                                                                |                                                              |
|           |                                                                                                                |                                                              |
|           |                                                                                                                |                                                              |

Washington State Fair – Division 19: New Community Outreach























## **PDF Entry Information**

| Exhibitor Name: Kayla Thomas                 |
|----------------------------------------------|
| <b>WEN:</b> E7E547                           |
| Division: Section 2 - Innovation & Managemen |
| Class: 19 New Community Outreach Program     |
| Title:                                       |
| Description:                                 |
|                                              |
|                                              |
|                                              |
|                                              |
|                                              |
|                                              |
|                                              |
|                                              |
|