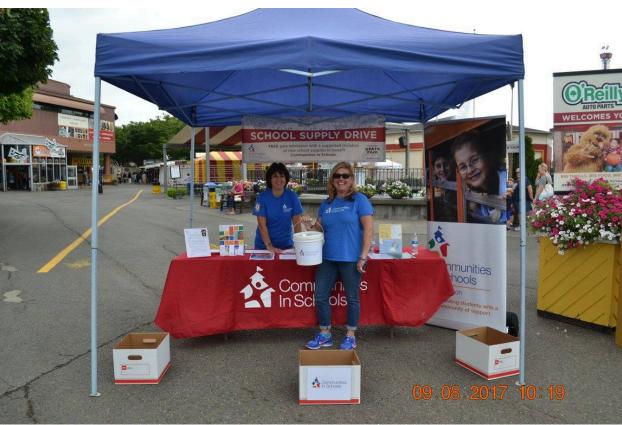

|                                                              |
|           |                                                                                                                |                                                              |
|           |                                                                                                                |                                                              |
|           |                                                                                                                |                                                              |

Washington State Fair – Division 19: New Community Outreach























## **PDF Entry Information**

| Exhibitor Name: Kayla Thomas                 |
|----------------------------------------------|
| <b>WEN:</b> E7E547                           |
| Division: Section 2 - Innovation & Managemen |
| Class: 19 New Community Outreach Program     |
| Title:                                       |
| Description:                                 |
|                                              |
|                                              |
|                                              |
|                                              |
|                                              |
|                                              |
|                                              |
|                                              |
|