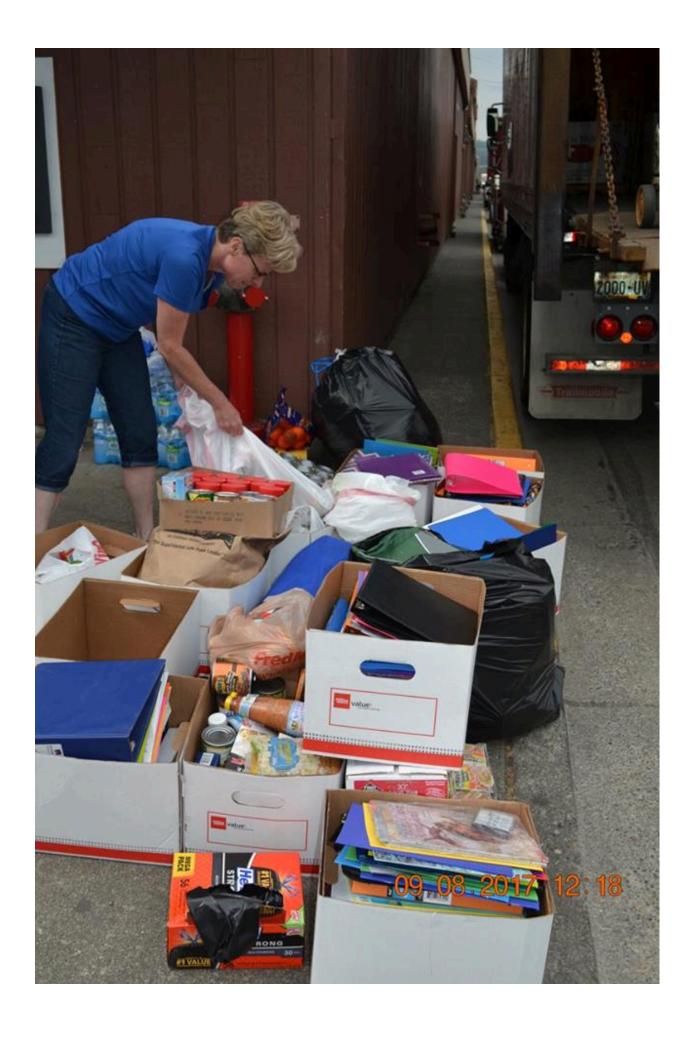

|                                                              |
|           |                                                                                                                |                                                              |
|           |                                                                                                                |                                                              |
|           |                                                                                                                |                                                              |

Washington State Fair – Division 19: New Community Outreach























## **PDF Entry Information**

| Exhibitor Name: Kayla Thomas                 |
|----------------------------------------------|
| <b>WEN:</b> E7E547                           |
| Division: Section 2 - Innovation & Managemen |
| Class: 19 New Community Outreach Program     |
| Title:                                       |
| Description:                                 |
|                                              |
|                                              |
|                                              |
|                                              |
|                                              |
|                                              |
|                                              |
|                                              |
|