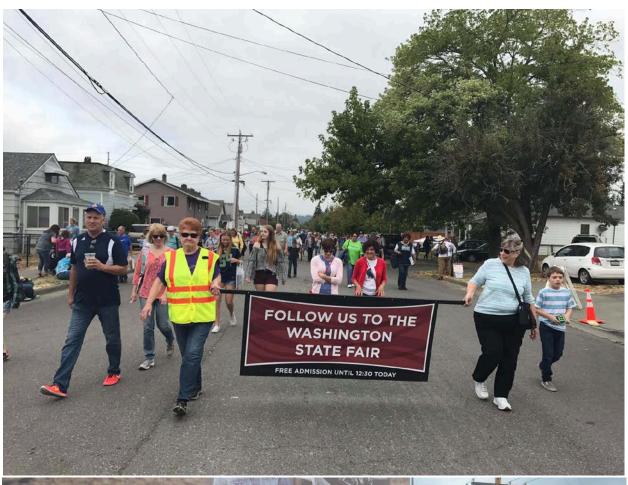

|                                                              |
|           |                                                                                                                |                                                              |
|           |                                                                                                                |                                                              |
|           |                                                                                                                |                                                              |

Washington State Fair – Division 19: New Community Outreach























## **PDF Entry Information**

| Exhibitor Name: Kayla Thomas                 |
|----------------------------------------------|
| <b>WEN:</b> E7E547                           |
| Division: Section 2 - Innovation & Managemen |
| Class: 19 New Community Outreach Program     |
| Title:                                       |
| Description:                                 |
|                                              |
|                                              |
|                                              |
|                                              |
|                                              |
|                                              |
|                                              |
|                                              |
|