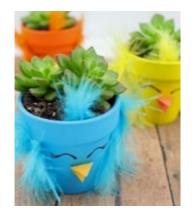

# 2022 YOUTH FLOWER POT DECORATING CONTEST "A FUN CONTEST"

# FOR EXHIBITS IN HORTICULTURAL HALL USE GATE NO. 2 ONLY! (Madison Ave. At Richland Ave.)

- For children ages 1 through 12 years.
- Entries will be displayed in Horticulture Hall and may be brought in July 20<sup>th</sup>, 2022 from 1:00 P.M. to 9:00 P.M. and July 21<sup>st</sup>, 2022 from 9:00 A.M. 6:00 P.M. Use Gate 2 (Madison Ave at Richland Ave) to enter the exhibit.
- Mail-In Entries must be postmarked by July 8<sup>th</sup>, 2022 and Online Entries must be submitted online by July 15<sup>th</sup>, 2022.
- Make a decorated flower pot CRITTER, CREATURE, OR FACE (clay or plastic).
- It can be fuzzy, furry, or whatever you decide. Just have FUN!
- Entries will be accepted with or without a plant.
- Maximum space allotted is 18'w x 18'd, unlimited height.
- No props or supports permitted.
- Guidelines for Decorating your Pot:
  - o There should not be any identifying marks or pictures with pot.
  - o Decorated Pots must be done by the child.
  - o Pots will be entered in Horticultural Hall and displayed in Horticultural Hall.