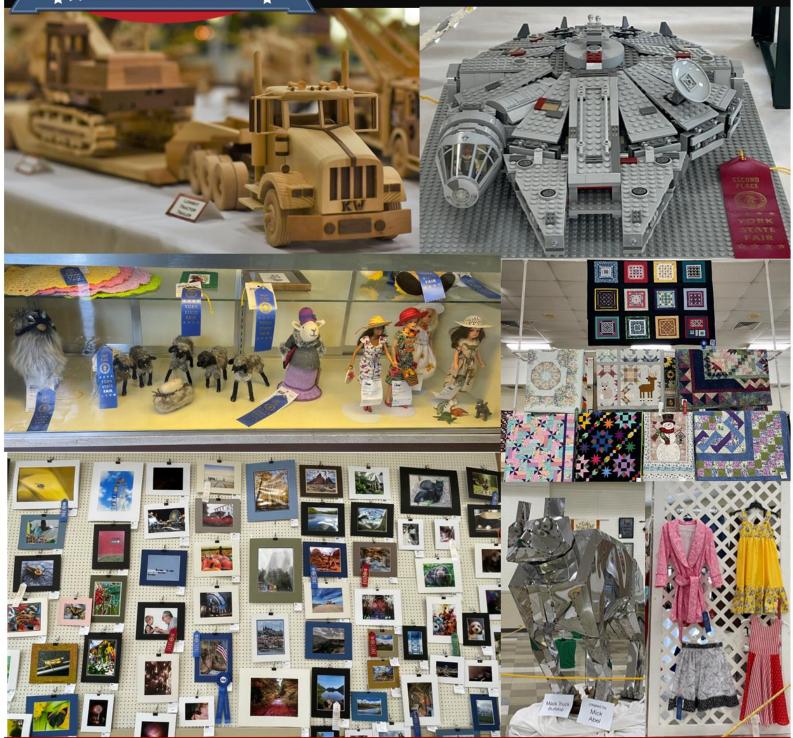

#### DEPARTMENT 18, 11-18, 19, 11-19, 24, & 11-24 NEEDLECRAFT, ART, PHOTOGRAPHY, CRAFTS, ANTIQUES & MISCELLANEOUS Bldg. Superintendent Allen Brenner—Old Main Bldg

### Rules & Information:

- ENTRY POLICY For exhibits in Old Main use Gate No. 2 (Madison Ave. at Richland Ave.)
- All Main-In Entries must be postmarked by July 7<sup>th</sup>, 2023 and online entries must be submitted by July 14<sup>th</sup>, 2023.
  - $\circ$  Entries must be mailed to (entry form blanks are available in the Fair Office or the website):
  - $_{\odot}$  York State Fair Attn: 334 Carlisle Ave. York, PA 17404
  - Online Entries may be made at yorkstatefair.com.
- Pre-Registered and Walk-In entries must be made in the <u>Old Main Building</u>, on the Fair Grounds as follows:
  - Tuesday, July 18<sup>th</sup>, 1:00 P.M. 8:00 P.M.
  - Wednesday, July 19<sup>th</sup>, 9:00 P.M. 6:00 P.M.
- No article may compete for more than one premium.
- Exhibits must be removed:
  - Monday, July 31<sup>st</sup>, 12:00 P.M. 8:00 P.M.
  - Tuesday, August 1<sup>st</sup>, 5:00 P.M. 7:00 P.M.
- Exhibits will be returned to exhibitor only upon presentation of the identification ticket.
- There is no entry fee.
- Entries will be recorded and identifying cards and/or labels will be ready at the exhibit hall when exhibits are brought in.
- Exhibitors, upon delivery of their article or articles to the proper department, will be given an exhibitors ticket which will bear the identifying numbers of the exhibit. This entitles Exhibitors to purchase one (1) Exhibitor Admission Ticket for half price for each item entered. These Special Tickets are available in the Exhibition Hall when entering your items. They will NOT be available on any other dates. Only one ticket per item entered.
  - This Coupon is void if reproduced or tampered with in any way.
- Exhibits which have been erroneously entered may, at the discretion of the Director in Charge and Superintendent of the Department, be transferred to the proper class previous to the judging. If such classes have been judged they shall not be re-judged.
- Premiums shall be paid only on awards indicated by Judges' records.
- Fine Arts Exhibits must be original work done by the exhibitor.
- An exhibit that has received a York State Fair award in the previous year(s) is ineligible for a 2023 award.
- In the absence of competition in any class, the right is reserved to award premiums which the exhibit merits.
- The Society reserves the right to reject or refuse to hang or display any articles which do not meet the class specifications or any articles or displays not in good taste.
- Any items entered as antiques should be at least 75 years old. Premiums WILL ONLY BE AWARDED TO ITEMS PROPERLY REGISTERED.