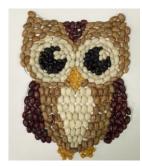

vegetables, fruit or perishable foods. No artificial flowers or foliage permitted.
  - o Must include one or more flowering or green foliage plant. Cut fresh or dried flowers permitted.
  - o All figures must be self-supporting, props permitted as long as they meet space requirements.
  - o Judging will be based on 100 points- craftsmanship 25pts, theme 25pts, creativity 25pts, & plant material 25pts.

| Class                                         | 1 <sup>st</sup> | 2 <sup>nd</sup> | 3 <sup>rd</sup> |
|-----------------------------------------------|-----------------|-----------------|-----------------|
| 1. Single Figure, sitting, standing or action | 40.00           | 20.00           | 10.00           |

## DEPARTMENT 22- SPECIAL FEATURES Division 03-04



### 2024 Seed Art Contest



- Entries will be displayed in Horticulture Hall and may be brought in July 16<sup>th</sup>, 2024 from 1:00 P.M. to 8:00 P.M. and July 17<sup>th</sup>, 2024 from 9:00 A.M. 6:00 P.M. Use Gate 2 (Madison Ave at Richland Ave) to enter the exhibit.
- Mail-In Entries must be postmarked by July 5<sup>th</sup> & Online Entries must be submitted online by July 12<sup>th</sup>.

### **Division 06-01 - Traditional Seed Art**

- Guidelines for Traditional Seed Art:
  - Create a piece of artwork made entirely out of dry seeds and/or beans.
    - No portion of the seedpod is allowed to be used in the picture.
  - Entries may include but are not limited to portraits, landscapes, & other pictures that could be painted.
  - Natural color of the seeds and beans will provide the only pigment to the pictur