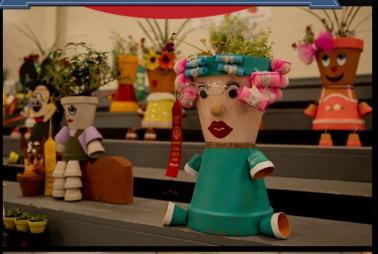

## DEPARTMENT 22- SPECIAL CONTESTS Division 03-01

## **2024 Youth Fair Poster Contest**

### **Theme: Connecting Our Communities**

- 1. Exhibitors must be a resident of Pennsylvania.
- 2. One Entry per Person and must be registered under the youth's name.
- 3. There are three age categories: 8-11 years old, 12-14 years old, and 15-18 years old. Exhibitors must be in one of these age groups as of June 1<sup>st</sup>, 2024.
- 4. Poster Size must be either 14" x 22" inches or 14 ½" x 22" inches (Other sizes will not be accepted for judging at the state level.)
- 5. This year's theme is "Connecting Our Communities".
  - a. Contestants are asked to submit artwork that showcases the pride and hard work of farmers from across the state, connecting people from all walks of life for a celebration of the importance of agriculture in our communities.
    - i.Exhibitors using other themes will be disqualified at the state level.
- 6. Posters will be displayed in Horticulture Hall and may be brought in July 16<sup>th</sup> from 1:00 P.M. to 8:00 P.M. and July 17<sup>th</sup> from 9:00 A.M. 6:00 P.M. Use Gate 2 (Madison Ave at Richland Ave) to enter the exhibit.
- 7. Pre-Registrations must be postmarked by July 5<sup>th</sup> or submitted online by July 12<sup>th</sup>.
- 8. The York State Fair will submit the 1<sup>st</sup> place poster in each age division to the state for the state judging contest.
- 9. Posters must be entered flat.
- 10. Poster's will be evaluated on use of theme, visual appearance, and creativity in relation to the exhibitor's age.
- 11. No duplicate posters from previous years.