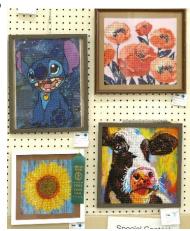

## DEPARTMENT 18 Division 2 Needlework- Continued Division 2-7 Christmas Stockings

| Div                                                   | ision 2-7 Christm      | as Stockings         |                  |                        |
|-------------------------------------------------------|------------------------|----------------------|------------------|------------------------|
| 1.Appliquéd                                           |                        | 5.Knit               |                  |                        |
| 2.Quilted                                             |                        | 6.Embroidery         |                  |                        |
| 3.Counted Cross-Stitch                                |                        | 7.Needlepoint        |                  |                        |
| 4.Crochet                                             |                        | 8.Any other skill    |                  |                        |
| Premiums for the above classes (1-8):                 | 1 <sup>st</sup> \$4.00 |                      | \$3.00           | 3 <sup>rd</sup> \$2.00 |
|                                                       | Division 2-8 Christ    |                      | •                | •                      |
| 1.Knitted                                             |                        | 7.Quilted            |                  |                        |
| 2.Crochet                                             |                        | 8.Latch Hook         |                  |                        |
| 3.Counted Threads Cross Stitch                        |                        | 9.Sewn               |                  |                        |
| 4.Stamped Cross-Stitch                                |                        | 10.Appliquéd         |                  |                        |
| 5.Stamped Embroidered                                 |                        | 11.Any Other Skills  |                  |                        |
| 6.Needle Felted                                       |                        | T.Ally Office Skills |                  |                        |
| Premiums for the above classes (1-11):                | 1st                    | and                  | ¢2 00            | 2rd                    |
| Division 2 Needle Work Grand Prize                    | 1 φ4.00                | J 2 <sup></sup>      | φ3.00            | \$15.00 & Rosette      |
| DIVISION 2 Needle Work Grand Frize                    |                        |                      |                  | \$15.00 & Noselle      |
| Division                                              | 3 Picture (Frame       | ed)/ Wall Hangin     | α                |                        |
| All crewel pictures must be made of wool yarn.        |                        |                      |                  | be hung on S hooks.    |
| , , , , , , , , , , , , , , , , , , , , , , , , , , , | Division 3-1 C         |                      |                  |                        |
| 1.Crewel Work Large 13 ins. and over                  |                        | 3.Crewel Work Pai    | r                |                        |
| 2.Crewel Work Small under 13 ins.                     |                        |                      |                  |                        |
| Premiums for the above classes (1-3):                 | 1 <sup>st</sup> \$4.00 | ) 2 <sup>nd</sup>    | \$3.00           | 3 <sup>rd</sup> \$2.00 |
| Divis                                                 | ion 3-2 Stamped        | Cross-Stitched       | φοισσ            | σ                      |
| 1.Cross-Stitch Large 13 ins. and over                 |                        | 3.Cross-Stitch Pair  |                  |                        |
| 2.Cross-Stitch Small under 13 ins.                    |                        | ororoso omeni an     |                  |                        |
| Premiums for the above classes (1-3):                 | 1st \$4.00             | ) 2nd                | \$3.00           | 3rd \$2.00             |
|                                                       |                        | eads Cross-Stitch    |                  | σψ2.00                 |
| 1.Even Weave Small under 8 inches                     |                        | 6.Aida 14-6 Small-   |                  | under                  |
| 2.Even Weave Large 8 inches and ove                   |                        |                      |                  |                        |
| 3.Aida 22-16 Small- 8 inches and under                | ar                     | 8.Aida 14-6 Large-   | Jarger than 3    | inches                 |
| 4.Aida 22-16 Med larger than 8 in. an                 | d under 12 in          | O.Alua 14-0 Large-   | larger triairio  | 11101103               |
| 5.Aida 22-16 Large- over13 inches                     | u unuer 13 m.          | 3.Faii               |                  |                        |
|                                                       | 4.st                   | and and              | <b>#2.00</b>     | ard to oo              |
| Premiums for the above classes (1-9):                 |                        | ) 2 <sup>nd</sup>    | \$3.00           | 3\$2.00                |
| 4 Large 42 inches larger and sver                     | Division 3-4 Em        |                      | h                |                        |
| 1.Large 13 inches larger and over                     |                        | 2.Small under 13 in  |                  | ord CO OO              |
| Premiums for the above classes (1-2):                 |                        | ) 2 <sup>nd</sup>    | \$3.00           | 3 <sup>rd</sup> \$2.00 |
| 4.1 anno 40 in ab as and aven                         | Division 3-5 Nee       | -                    |                  |                        |
| 1.Large 13 inches and over                            |                        | 3.Novelty            |                  |                        |
| 2.Small under 13 inches                               | 4 st                   | ond.                 | <b>40.00</b>     | ord do oo              |
| Premiums for the above classes (1-3):                 |                        |                      |                  | 3 <sup>rd</sup> \$2.00 |
|                                                       | 6 All Other Typed      | of Framed Pictur     |                  |                        |
| 1.Crocheted                                           |                        | 3.Russian Punch-r    | needle           |                        |
| 2.Original Design                                     | 4 st                   | 4.Sampler            | <b>40.00</b>     | Ord #0.00              |
| Premiums for the above classes (1-4):                 | 1 <sup>st</sup> \$4.00 |                      | \$3.00           | 3 <sup>rd</sup> \$2.00 |
|                                                       | Division 3-7 Wall      |                      |                  |                        |
| 1.Hand Quilted 24" and over                           |                        | 0.Pieced under 24    |                  |                        |
| 2.Hand Quilted under 24"                              |                        | 11.Cross-Stitch on F | •                |                        |
| 3.Machine Quilted 24" and over                        |                        | 2.Cross-Stitch on F  | •                |                        |
| 4.Machine Quilted under 24"                           |                        | 3.Stamped Cross-     |                  |                        |
| 5.Appliqué 24" and over                               |                        | 4.Stamped Cross-     |                  |                        |
| 6.Appliqué under 24"                                  |                        | 15.Latch Hook Larg   |                  |                        |
| 7.Counted Cross-Stitch 24" and over                   |                        | 16.Latch Hook Sma    | ll under 16 incl | hes                    |
| 8.Counted Cross-Stitch under 24"                      | 1                      | 17.Original Design   |                  |                        |
| 9.Pieced 24" and over                                 | 1                      | 18.Any Other         |                  |                        |
| Premiums for the above classes (1-18):                | 1 <sup>st</sup> \$4.00 | 2 <sup>nd</sup>      | \$3.00           | 3 <sup>rd</sup> \$2.00 |
|                                                       |                        |                      |                  |                        |