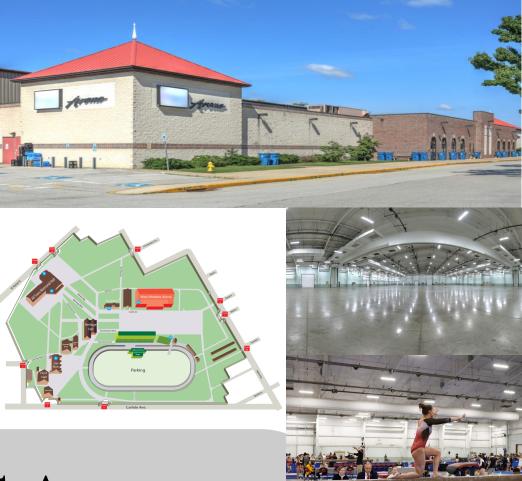

## UPMC Arena

The arena is a large flexible facility that can house a variety of events such as trade shows, consumer shows, banquets, concerts, rodeos, motorsports, sporting events, and car shows.

This state of the art building encompasses 114,000 square feet and provides 74,000 square feet of clear-span space. It can be partitioned to form two identical 37,000 square foot spaces.

## Features:

- 74,000 sq ft. of clear span exhibit space
- Can be partitioned into two 37,000 sq ft. spaces.
- Seating Capacity 5500
- Booth (10'x10') 425
- State-of-the-art acoustics
- Wireless internet and telephone connectivity
- Climate Controlled
- Touchless Restrooms