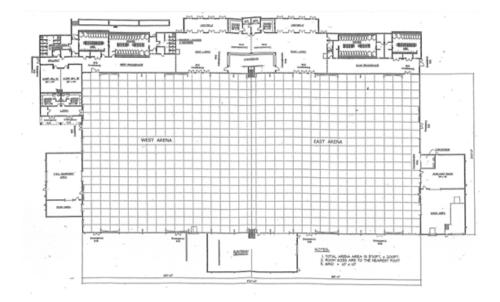

## Features:

- 74,000 sq ft. of clear span exhibit space
- Can be partitioned into two 37,000 sq ft. spaces.
- Seating Capacity 5500
- Booth (10'x10') 425
- State-of-the-art acoustics
- Wireless internet and telephone connectivity
- Climate Controlled
- Touchless Restrooms

The arena is a large flexible facility that can house a variety of events such as trade shows, consumer shows, banquets, concerts, rodeos, motorsports, sporting events, and car shows.

This state of the art building encompasses 114,000 square feet and provides 74,000 square feet of clear-span space. It can be partitioned to form two identical 37,000 square foot spaces.