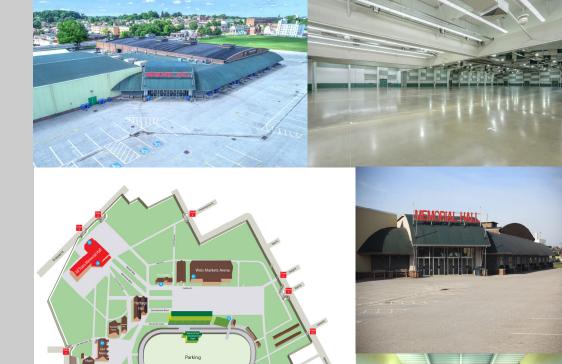

## **Memorial Hall East**

- 28,202 square feet
- Three optional breakout rooms w/ seating capacity for 150

#### Memorial Hall West

• 29,264 square feet

# All Trans Memorial Hall

## Capacity

- Banquet: 2,000
- Classroom: 1,000
- Theatre: 2,310
- Booth (10x10): 164

This L shaped building offers two separate exhibit spaces of over 58,000 sq. feet. They can be drawn together through a large lobby corridor. The building offers separate office and ticketing area's in both halls. The halls include a new food service area which can handle large crowds.