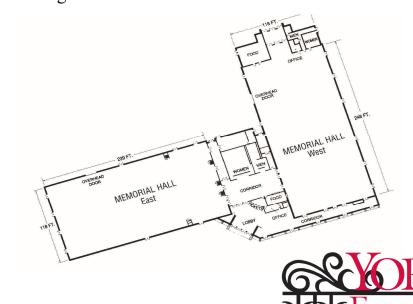

## **Memorial Hall East**

- 28,202 square feet
- Three optional breakout rooms w/ seating capacity for 150

#### Memorial Hall West

• 29,264 square feet

## Capacity

- Banquet: 2,000
- Classroom: 1,000
- Theatre: 2,310
- Booth (10x10): 164

This L shaped building offers two separate exhibit spaces of over 58,000 sq. feet. They can be drawn together through a large lobby corridor. The building offers separate office and ticketing area's in both halls. The halls include a new food service area which can handle large crowds.