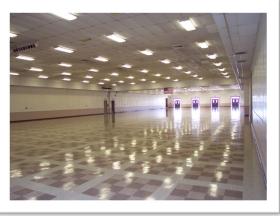

### Capacity

- Banquet: 1,000
- Classroom: 612
- Theatre: 1,260
- Booth (10'x10'): 109

A large rectangular hall, Old Main can be portioned into two separate rooms to suit any event. It comes complete with a food service area, large restrooms, and an oversized loading door. It is climate controlled, protected by an alarm system, and comes equipped with wireless internet and telephone.