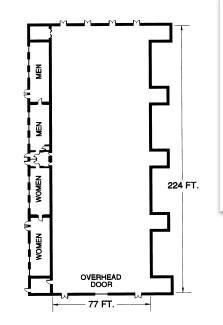

## **Facilities:**

- 17,248 square feet
- Can be portioned into two rooms
- 12'-15' Ceiling Height
- 16'w x 14'h overhead door
- 208v/110v electrical hookups

### Capacity

- Banquet: 1,000
- Classroom: 612
- Theatre: 1,260
- Booth (10'x10'): 109

A large rectangular hall, Old Main can be portioned into two separate rooms to suit any event. It comes complete with a food service area, large restrooms, and an oversized loading door. It is climate controlled, protected by an alarm system, and comes equipped with wireless internet and telephone.