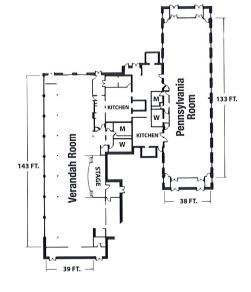

#### Verandah Room

- 5,577 square foot space
- Can be partitioned into two rooms
- 28' x 12' stage with acoustics
- Carpeted with wooden dance floor

### Pennsylvania Room

- 5,054 square foot space
- Can be partitioned into two rooms
- Carpet and wood flooring

# Verandah Room & Pennsylvania Room