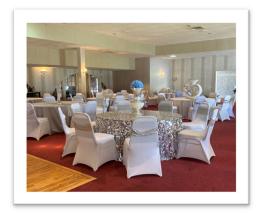

#### Verandah Room

- 5,577 square foot space
- Can be partitioned into two rooms
- 28' x 12' stage with acoustics
- Carpeted with wooden dance floor

### Pennsylvania Room

- 5,054 square foot space
- Can be partitioned into two rooms
- Carpet and wood flooring